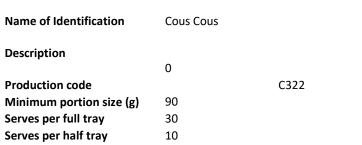

## MEDI-CHEF

| Nutritional information |                             |    | Package and shipping         |                                                      |
|-------------------------|-----------------------------|----|------------------------------|------------------------------------------------------|
| band                    | 1                           |    |                              |                                                      |
| energy                  | 554                         | kJ | Packaging method /           | Hot fild - stainless steel gastronorm                |
| protein                 | 4                           | g  | Material                     | trays                                                |
| fat                     | 2                           | g  | Size, weight, etc.           | 0.9 Kg and 2.7 Kg                                    |
| carbohydrate            | 24                          | g  | Label                        | Labels are date coded and attached during production |
| sodium                  | 135                         | mg |                              |                                                      |
| calcium                 | 21                          | mg | Instructions for preparation |                                                      |
| potassium               | 137                         | mg |                              | Keep product refrigerated until                      |
|                         |                             |    | preparation                  | consumption, serve cold                              |
| Allergen advice         | lergen advice Gluten, Wheat |    |                              |                                                      |
|                         | gluten free                 | Χ  | Storage conditions and       | All products shall be stored, handled                |
|                         | lactose free                | √  | distribution                 | and transported (in an approved                      |
|                         | vegetarian                  | ٧  |                              | Food Transport Vehicle) at 0-5°C                     |
|                         | vegan                       | ٧  | Shelf life                   | 5 days under proper refrigeration                    |
| May contain             | NIL                         |    |                              |                                                      |
|                         |                             |    |                              |                                                      |
|                         |                             |    |                              |                                                      |